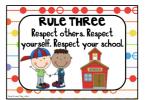

again to practice the rule.

Next time I will, \_\_\_\_\_\_

\_\_\_\_\_

Parent Signature \_\_\_\_\_

Rule Key:

Fourth Grade Teachers,

Mrs. Foxworth, Ms. Lentz,

Mrs. Reed











## Practice Card Note

| Dat | 9             |  |
|-----|---------------|--|
| νui | $\overline{}$ |  |

Dear Parent of \_\_\_\_\_,

Today your child needed extra practice with rule #\_\_\_\_\_\_. Please help your child by having them practice the rule(s) and discuss better choices they can make. Sign this letter and return it to your child's teacher tomorrow. If it is not returned tomorrow, your child will have to miss a few minutes of recess again to practice the rule.

Next time I will, \_\_\_\_\_\_

Parent Signature \_\_\_\_\_

Rule Key:

Fourth Grade Teachers, Mrs. Foxworth, Ms. Lentz,

Mrs. Reed