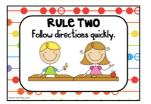

ss again to practice the rule.

Next time I will, \_\_\_\_\_\_

\_\_\_\_\_

Parent Signature \_\_\_\_\_

Rule Key:

Fourth Grade Teachers,

Mrs. Foxworth, Ms. Lentz,

Mrs. Reed











## Practice Card Note

| Dat | 9             |  |
|-----|---------------|--|
| νui | $\overline{}$ |  |

Dear Parent of \_\_\_\_\_,

Today your child needed extra practice with rule #\_\_\_\_\_\_. Please help your child by having them practice the rule(s) and discuss better choices they can make. Sign this letter and return it to your child's teacher tomorrow. If it is not returned tomorrow, your child will have to miss a few minutes of recess again to practice the rule.

Next time I will, \_\_\_\_\_\_

Parent Signature \_\_\_\_\_

Rule Key:

Fourth Grade Teachers, Mrs. Foxworth, Ms. Lentz,

Mrs. Reed