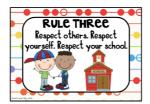

## Practice Card Note

Date \_\_\_\_\_

Dear Parent of \_\_\_\_\_,

Today your child needed extra practice with rule #\_\_\_\_\_\_. Please help your child by having them practice the rule(s) and discuss better choices they can make. Sign this letter and return it to your child's teacher tomorrow. If it is not returned tomorrow, your child will have to miss a few minutes of recess again to practice the rule.

Next time I will, \_\_\_\_\_\_

\_\_\_\_\_

Parent Signature \_\_\_\_\_

Rule Key:

Fourth Grade Teachers,

Mrs. Foxworth, Ms. Lentz,

Mrs. Reed











## Practice Card Note

| Dat | 9             |  |
|-----|---------------|--|
| νui | $\overline{}$ |  |

Dear Parent of \_\_\_\_\_,

Today your child needed extra practice with rule #\_\_\_\_\_\_. Please help your child by having them practice the rule(s) and discuss better choices they can make. Sign this letter and return it to your child's teacher tomorrow. If it is not returned tomorrow, your child will have to miss a few minutes of recess again to practice the rule.

Next time I will, \_\_\_\_\_\_

Parent Signature \_\_\_\_\_

Rule Key:

Fourth Grade Teachers, Mrs. Foxworth, Ms. Lentz,

Mrs. Reed